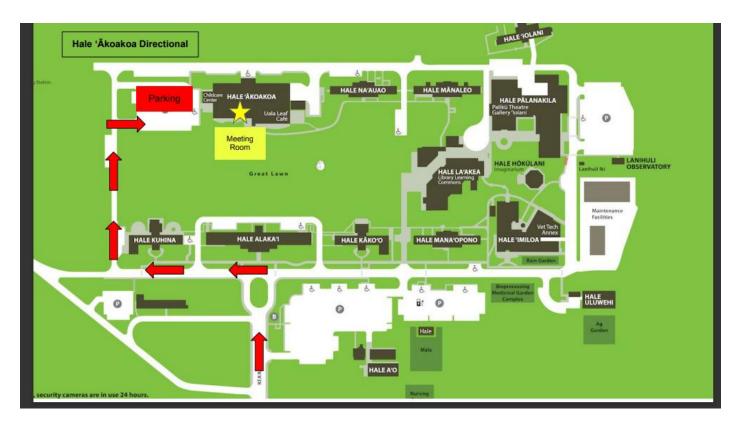

# **OHANA KAUAUA 2024 REUNION INFORMATION AND REGISTRATION FORM**

DATE: Saturday, July 20, 2024 (One day event)

TIME: 8:30am – 5:00pm.

LOCATION: Windward Community College, Hale Akoakoa 45-720 Kea'ahala Rd., Kaneohe, Hawaii 96744

PARKING: Provided at the college

FOOD TRUCKS: Provided for purchase or bring your own meal

Registration Fee:Adults<br/>(ages 18 and over)\$30 (Thirty dollars – prepaid)\$35 (Thirty-Five dollars - at the door)

## Map to Venue

Ohana Kauaua T-Shirt (Gray T-Shirt with Maroon Ink)

Back of t-shirt Cape design